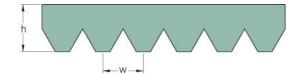

## PHG 12PM4089

| No. of ribs                           | 12    |
|---------------------------------------|-------|
| Effective length<br>(mm)              | 4089  |
| Effective length (in)                 | 161   |
| h = Height (mm)                       | 13    |
| h = Height (in)                       | 0.51  |
| Width (mm)                            | 112.8 |
| Width (in)                            | 4.44  |
| w = Distance<br>between teeth<br>(mm) | 9.4   |
| w = Distance<br>between teeth (in)    | 0.37  |