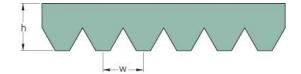

## PHG 16PM3531

| No. of ribs              | 16    |
|--------------------------|-------|
| Effective length<br>(mm) | 3531  |
| Effective length (in)    | 139   |
| h = Height (mm)          | 13    |
| h = Height (in)          | 0.51  |
| Width (mm)               | 150.4 |
| Width (in)               | 5.92  |
| w = Distance             | 9.4   |
| between teeth            |       |
| (mm)                     |       |
| w = Distance             | 0.37  |
| between teeth (in)       |       |