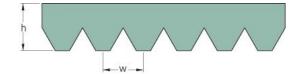

## PHG 8PM3327

| No. of ribs                           | 8    |
|---------------------------------------|------|
| Effective length<br>(mm)              | 3327 |
| Effective length (in)                 | 131  |
| h = Height (mm)                       | 13   |
| h = Height (in)                       | 0.51 |
| Width (mm)                            | 75.2 |
| Width (in)                            | 2.96 |
| w = Distance<br>between teeth<br>(mm) | 9.4  |
| w = Distance<br>between teeth (in)    | 0.37 |