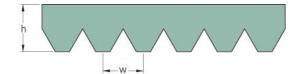

## PHG 12PM3010

| No. of ribs                           | 12    |
|---------------------------------------|-------|
| Effective length<br>(mm)              | 3010  |
| Effective length (in)                 | 118.5 |
| h = Height (mm)                       | 13    |
| h = Height (in)                       | 0.51  |
| Width (mm)                            | 112.8 |
| Width (in)                            | 4.44  |
| w = Distance<br>between teeth<br>(mm) | 9.4   |
| w = Distance<br>between teeth (in)    | 0.37  |