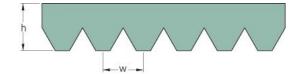

## **PHG 6PM2693**

| No. of ribs           | 6    |
|-----------------------|------|
| Effective length      | 2693 |
| (mm)                  |      |
| Effective length (in) | 106  |
| h = Height (mm)       | 13   |
| h = Height (in)       | 0.51 |
| Width (mm)            | 56.4 |
| Width (in)            | 2.22 |
| w = Distance          | 9.4  |
| between teeth         |      |
| (mm)                  |      |
| w = Distance          | 0.37 |
| between teeth (in)    |      |