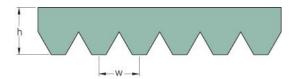

## PHG 4PL2096

| No. of ribs                           | 4    |
|---------------------------------------|------|
| Effective length<br>(mm)              | 2096 |
| Effective length (in)                 | 82.5 |
| h = Height (mm)                       | 7    |
| h = Height (in)                       | 0.28 |
| Width (mm)                            | 18.8 |
| Width (in)                            | 0.74 |
| w = Distance<br>between teeth<br>(mm) | 4.7  |
| w = Distance<br>between teeth (in)    | 0.19 |