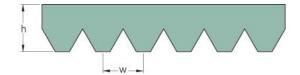

## PHG 6PL3492

| No. of ribs                           | 6     |
|---------------------------------------|-------|
| Effective length<br>(mm)              | 3492  |
| Effective length (in)                 | 137.5 |
| h = Height (mm)                       | 7     |
| h = Height (in)                       | 0.28  |
| Width (mm)                            | 28.2  |
| Width (in)                            | 1.11  |
| w = Distance<br>between teeth<br>(mm) | 4.7   |
| w = Distance<br>between teeth (in)    | 0.19  |