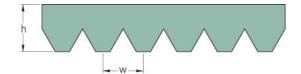

## PHG 10PL3289

| No. of ribs                           | 10    |
|---------------------------------------|-------|
| Effective length<br>(mm)              | 3289  |
| Effective length (in)                 | 129.5 |
| h = Height (mm)                       | 7     |
| h = Height (in)                       | 0.28  |
| Width (mm)                            | 47    |
| Width (in)                            | 1.85  |
| w = Distance<br>between teeth<br>(mm) | 4.7   |
| w = Distance<br>between teeth (in)    | 0.19  |