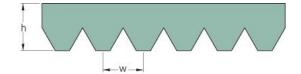

## **PHG 8PL2743**

| No. of ribs           | 8    |
|-----------------------|------|
| Effective length      | 2743 |
| (mm)                  |      |
| Effective length (in) | 108  |
| h = Height (mm)       | 7    |
| h = Height (in)       | 0.28 |
| Width (mm)            | 37.6 |
| Width (in)            | 1.48 |
| w = Distance          | 4.7  |
| between teeth         |      |
| (mm)                  |      |
| w = Distance          | 0.19 |
| between teeth (in)    |      |