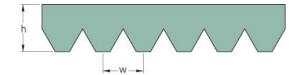

## PHG 10PL2705

| No. of ribs                           | 10    |
|---------------------------------------|-------|
| Effective length<br>(mm)              | 2705  |
| Effective length (in)                 | 106.5 |
| h = Height (mm)                       | 7     |
| h = Height (in)                       | 0.28  |
| Width (mm)                            | 47    |
| Width (in)                            | 1.85  |
| w = Distance<br>between teeth<br>(mm) | 4.7   |
| w = Distance<br>between teeth (in)    | 0.19  |