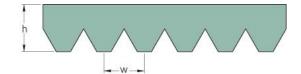

## PHG 10PL2515

| No. of ribs                           | 10   |
|---------------------------------------|------|
| Effective length<br>(mm)              | 2515 |
| Effective length (in)                 | 99   |
| h = Height (mm)                       | 7    |
| h = Height (in)                       | 0.28 |
| Width (mm)                            | 47   |
| Width (in)                            | 1.85 |
| w = Distance<br>between teeth<br>(mm) | 4.7  |
| w = Distance<br>between teeth (in)    | 0.19 |