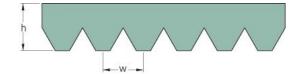

## PHG 6PL2134

| No. of ribs           | 6    |
|-----------------------|------|
| Effective length      | 2134 |
| (mm)                  |      |
| Effective length (in) | 84   |
| h = Height (mm)       | 7    |
| h = Height (in)       | 0.28 |
| Width (mm)            | 28.2 |
| Width (in)            | 1.11 |
| w = Distance          | 4.7  |
| between teeth         |      |
| (mm)                  |      |
| w = Distance          | 0.19 |
| between teeth (in)    |      |