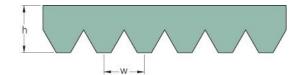

## PHG 10PL2020

| No. of ribs                           | 10   |
|---------------------------------------|------|
| Effective length<br>(mm)              | 2020 |
| Effective length (in)                 | 79.5 |
| h = Height (mm)                       | 7    |
| h = Height (in)                       | 0.28 |
| Width (mm)                            | 47   |
| Width (in)                            | 1.85 |
| w = Distance<br>between teeth<br>(mm) | 4.7  |
| w = Distance<br>between teeth (in)    | 0.19 |