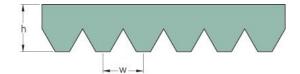

## PHG 10PL1943

| No. of ribs                           | 10   |
|---------------------------------------|------|
| Effective length<br>(mm)              | 1943 |
| Effective length (in)                 | 76.5 |
| h = Height (mm)                       | 7    |
| h = Height (in)                       | 0.28 |
| Width (mm)                            | 47   |
| Width (in)                            | 1.85 |
| w = Distance<br>between teeth<br>(mm) | 4.7  |
| w = Distance<br>between teeth (in)    | 0.19 |