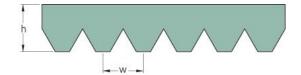

## PHG 6PL1943

| No. of ribs           | 6    |
|-----------------------|------|
| Effective length      | 1943 |
| (mm)                  |      |
| Effective length (in) | 76.5 |
| h = Height (mm)       | 7    |
| h = Height (in)       | 0.28 |
| Width (mm)            | 28.2 |
| Width (in)            | 1.11 |
| w = Distance          | 4.7  |
| between teeth         |      |
| (mm)                  |      |
| w = Distance          | 0.19 |
| between teeth (in)    |      |