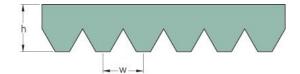

## PHG 10PL1764

| No. of ribs                           | 10   |
|---------------------------------------|------|
| Effective length<br>(mm)              | 1764 |
| Effective length (in)                 | 69.5 |
| h = Height (mm)                       | 7    |
| h = Height (in)                       | 0.28 |
| Width (mm)                            | 47   |
| Width (in)                            | 1.85 |
| w = Distance<br>between teeth<br>(mm) | 4.7  |
| w = Distance<br>between teeth (in)    | 0.19 |