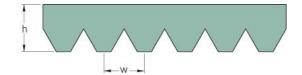

## **PHG 8PL1715**

| No. of ribs           | 8    |
|-----------------------|------|
| Effective length      | 1715 |
| (mm)                  |      |
| Effective length (in) | 67.5 |
| h = Height (mm)       | 7    |
| h = Height (in)       | 0.28 |
| Width (mm)            | 37.6 |
| Width (in)            | 1.48 |
| w = Distance          | 4.7  |
| between teeth         |      |
| (mm)                  |      |
| w = Distance          | 0.19 |
| between teeth (in)    |      |