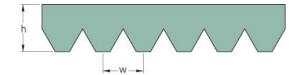

## PHG 10PL1371

| No. of ribs                           | 10   |
|---------------------------------------|------|
| Effective length<br>(mm)              | 1371 |
| Effective length (in)                 | 54   |
| h = Height (mm)                       | 7    |
| h = Height (in)                       | 0.28 |
| Width (mm)                            | 47   |
| Width (in)                            | 1.85 |
| w = Distance<br>between teeth<br>(mm) | 4.7  |
| w = Distance<br>between teeth (in)    | 0.19 |