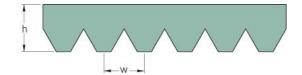

## **PHG 8PL1333**

| No. of ribs           | 8    |
|-----------------------|------|
| Effective length      | 1333 |
| (mm)                  |      |
| Effective length (in) | 52.5 |
| h = Height (mm)       | 7    |
| h = Height (in)       | 0.28 |
| Width (mm)            | 37.6 |
| Width (in)            | 1.48 |
| w = Distance          | 4.7  |
| between teeth         |      |
| (mm)                  |      |
| w = Distance          | 0.19 |
| between teeth (in)    |      |