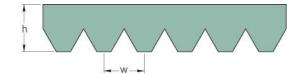

## PHG 10PL1270

| No. of ribs                           | 10   |
|---------------------------------------|------|
| Effective length<br>(mm)              | 1270 |
| Effective length (in)                 | 50   |
| h = Height (mm)                       | 7    |
| h = Height (in)                       | 0.28 |
| Width (mm)                            | 47   |
| Width (in)                            | 1.85 |
| w = Distance<br>between teeth<br>(mm) | 4.7  |
| w = Distance<br>between teeth (in)    | 0.19 |