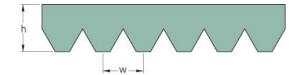

## PHG 4PK2330

| No. of ribs                           | 4    |
|---------------------------------------|------|
| Effective length<br>(mm)              | 2330 |
| Effective length (in)                 | 91.7 |
| h = Height (mm)                       | 5.5  |
| h = Height (in)                       | 0.22 |
| Width (mm)                            | 14.2 |
| Width (in)                            | 0.56 |
| w = Distance<br>between teeth<br>(mm) | 3.5  |
| w = Distance<br>between teeth (in)    | 0.14 |