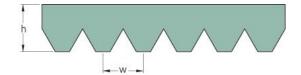

## PHG 4PK2130

| No. of ribs              | 4    |
|--------------------------|------|
| Effective length<br>(mm) | 2130 |
| Effective length (in)    | 83.9 |
| h = Height (mm)          | 5.5  |
| h = Height (in)          | 0.22 |
| Width (mm)               | 14.2 |
| Width (in)               | 0.56 |
| w = Distance             | 3.5  |
| between teeth            |      |
| (mm)                     |      |
| w = Distance             | 0.14 |
| between teeth (in)       |      |