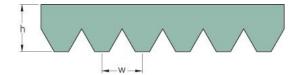

## PHG 4PK2080

| No. of ribs                           | 4    |
|---------------------------------------|------|
| Effective length<br>(mm)              | 2080 |
| Effective length (in)                 | 81.9 |
| h = Height (mm)                       | 5.5  |
| h = Height (in)                       | 0.22 |
| Width (mm)                            | 14.2 |
| Width (in)                            | 0.56 |
| w = Distance<br>between teeth<br>(mm) | 3.5  |
| w = Distance<br>between teeth (in)    | 0.14 |