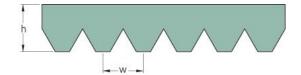

## PHG 4PK1980

| No. of ribs           | 4    |
|-----------------------|------|
| Effective length      | 1980 |
| (mm)                  |      |
| Effective length (in) | 78   |
| h = Height (mm)       | 5.5  |
| h = Height (in)       | 0.22 |
| Width (mm)            | 14.2 |
| Width (in)            | 0.56 |
| w = Distance          | 3.5  |
| between teeth         |      |
| (mm)                  |      |
| w = Distance          | 0.14 |
| between teeth (in)    |      |