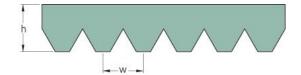

## PHG 4PK1720

| No. of ribs           | 4    |
|-----------------------|------|
| Effective length      | 1720 |
| (mm)                  |      |
| Effective length (in) | 67.7 |
| h = Height (mm)       | 5.5  |
| h = Height (in)       | 0.22 |
| Width (mm)            | 14.2 |
| Width (in)            | 0.56 |
| w = Distance          | 3.5  |
| between teeth         |      |
| (mm)                  |      |
| w = Distance          | 0.14 |
| between teeth (in)    |      |