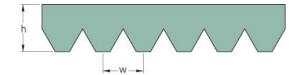

## PHG 4PK1710

| No. of ribs                           | 4    |
|---------------------------------------|------|
| Effective length                      | 1710 |
| (mm)                                  |      |
| Effective length (in)                 | 67.3 |
| h = Height (mm)                       | 5.5  |
| h = Height (in)                       | 0.22 |
| Width (mm)                            | 14.2 |
| Width (in)                            | 0.56 |
| w = Distance<br>between teeth<br>(mm) | 3.5  |
| w = Distance<br>between teeth (in)    | 0.14 |