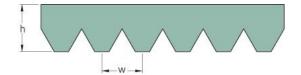

## PHG 4PK1380

| No. of ribs                           | 4    |
|---------------------------------------|------|
| Effective length<br>(mm)              | 1380 |
| Effective length (in)                 | 54.3 |
| h = Height (mm)                       | 5.5  |
| h = Height (in)                       | 0.22 |
| Width (mm)                            | 14.2 |
| Width (in)                            | 0.56 |
| w = Distance<br>between teeth<br>(mm) | 3.5  |
| w = Distance<br>between teeth (in)    | 0.14 |