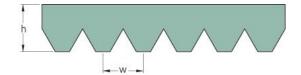

## **PHG 4PK865**

| No. of ribs           | 4    |
|-----------------------|------|
| Effective length      | 865  |
| (mm)                  |      |
| Effective length (in) | 34.1 |
| h = Height (mm)       | 5.5  |
| h = Height (in)       | 0.22 |
| Width (mm)            | 14.2 |
| Width (in)            | 0.56 |
| w = Distance          | 3.5  |
| between teeth         |      |
| (mm)                  |      |
| w = Distance          | 0.14 |
| between teeth (in)    |      |