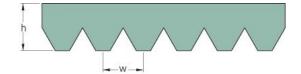

## PHG 16PK2330

| No. of ribs              | 16   |
|--------------------------|------|
| Effective length<br>(mm) | 2330 |
| Effective length (in)    | 91.7 |
| h = Height (mm)          | 5.5  |
| h = Height (in)          | 0.22 |
| Width (mm)               | 56.9 |
| Width (in)               | 2.24 |
| w = Distance             | 3.5  |
| between teeth            |      |
| (mm)                     |      |
| w = Distance             | 0.14 |
| between teeth (in)       |      |