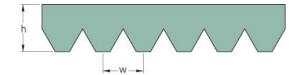

## PHG 6PK2230

| No. of ribs           | 6    |
|-----------------------|------|
| Effective length      | 2230 |
| (mm)                  |      |
| Effective length (in) | 87.8 |
| h = Height (mm)       | 5.5  |
| h = Height (in)       | 0.22 |
| Width (mm)            | 21.3 |
| Width (in)            | 0.84 |
| w = Distance          | 3.5  |
| between teeth         |      |
| (mm)                  |      |
| w = Distance          | 0.14 |
| between teeth (in)    |      |