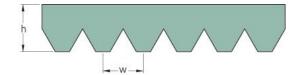

## PHG 6PK2110

| No. of ribs           | 6    |
|-----------------------|------|
| Effective length      | 2110 |
| (mm)                  |      |
| Effective length (in) | 83.1 |
| h = Height (mm)       | 5.5  |
| h = Height (in)       | 0.22 |
| Width (mm)            | 21.3 |
| Width (in)            | 0.84 |
| w = Distance          | 3.5  |
| between teeth         |      |
| (mm)                  |      |
| w = Distance          | 0.14 |
| between teeth (in)    |      |