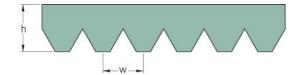

## **PHG 8PK2080**

| No. of ribs                           | 8    |
|---------------------------------------|------|
| Effective length<br>(mm)              | 2080 |
| Effective length (in)                 | 81.9 |
| h = Height (mm)                       | 5.5  |
| h = Height (in)                       | 0.22 |
| Width (mm)                            | 28.4 |
| Width (in)                            | 1.12 |
| w = Distance<br>between teeth<br>(mm) | 3.5  |
| w = Distance<br>between teeth (in)    | 0.14 |