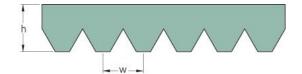

## PHG 10PK1980

| No. of ribs                           | 10   |
|---------------------------------------|------|
| Effective length<br>(mm)              | 1980 |
| Effective length (in)                 | 78   |
| h = Height (mm)                       | 5.5  |
| h = Height (in)                       | 0.22 |
| Width (mm)                            | 35.6 |
| Width (in)                            | 1.4  |
| w = Distance<br>between teeth<br>(mm) | 3.5  |
| w = Distance<br>between teeth (in)    | 0.14 |