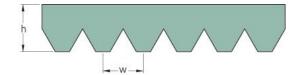

## PHG 10PK1950

| No. of ribs                           | 10   |
|---------------------------------------|------|
| Effective length<br>(mm)              | 1950 |
| Effective length (in)                 | 76.8 |
| h = Height (mm)                       | 5.5  |
| h = Height (in)                       | 0.22 |
| Width (mm)                            | 35.6 |
| Width (in)                            | 1.4  |
| w = Distance<br>between teeth<br>(mm) | 3.5  |
| w = Distance<br>between teeth (in)    | 0.14 |