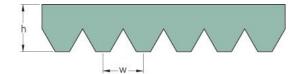

## PHG 12PK1880

| No. of ribs           | 12   |
|-----------------------|------|
| Effective length      | 1880 |
| (mm)                  |      |
| Effective length (in) | 74   |
| h = Height (mm)       | 5.5  |
| h = Height (in)       | 0.22 |
| Width (mm)            | 42.7 |
| Width (in)            | 1.68 |
| w = Distance          | 3.5  |
| between teeth         |      |
| (mm)                  |      |
| w = Distance          | 0.14 |
| between teeth (in)    |      |