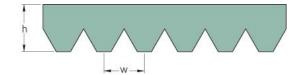

## PHG 12PK1865

| No. of ribs              | 12   |
|--------------------------|------|
| Effective length<br>(mm) | 1865 |
| Effective length (in)    | 73.4 |
| h = Height (mm)          | 5.5  |
| h = Height (in)          | 0.22 |
| Width (mm)               | 42.7 |
| Width (in)               | 1.68 |
| w = Distance             | 3.5  |
| between teeth            |      |
| (mm)                     |      |
| w = Distance             | 0.14 |
| between teeth (in)       |      |