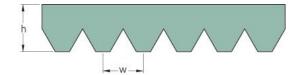

## PHG 12PK1800

| No. of ribs           | 12   |
|-----------------------|------|
| Effective length      | 1800 |
| (mm)                  |      |
| Effective length (in) | 70.9 |
| h = Height (mm)       | 5.5  |
| h = Height (in)       | 0.22 |
| Width (mm)            | 42.7 |
| Width (in)            | 1.68 |
| w = Distance          | 3.5  |
| between teeth         |      |
| (mm)                  |      |
| w = Distance          | 0.14 |
| between teeth (in)    |      |