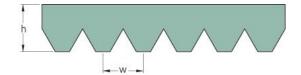

## PHG 10PK1780

| No. of ribs                           | 10   |
|---------------------------------------|------|
| Effective length<br>(mm)              | 1780 |
| Effective length (in)                 | 70.1 |
| h = Height (mm)                       | 5.5  |
| h = Height (in)                       | 0.22 |
| Width (mm)                            | 35.6 |
| Width (in)                            | 1.4  |
| w = Distance<br>between teeth<br>(mm) | 3.5  |
| w = Distance<br>between teeth (in)    | 0.14 |