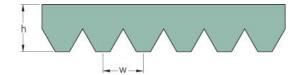

## PHG 8PK1770

| No. of ribs                           | 8    |
|---------------------------------------|------|
| Effective length<br>(mm)              | 1770 |
| Effective length (in)                 | 69.7 |
| h = Height (mm)                       | 5.5  |
| h = Height (in)                       | 0.22 |
| Width (mm)                            | 28.4 |
| Width (in)                            | 1.12 |
| w = Distance<br>between teeth<br>(mm) | 3.5  |
| w = Distance<br>between teeth (in)    | 0.14 |