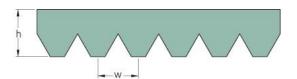

## PHG 10PK1690

| No. of ribs           | 10   |
|-----------------------|------|
|                       | 1600 |
| Effective length      | 1690 |
| (mm)                  |      |
| Effective length (in) | 66.5 |
| h = Height (mm)       | 5.5  |
| h = Height (in)       | 0.22 |
| Width (mm)            | 35.6 |
| Width (in)            | 1.4  |
| w = Distance          | 3.5  |
| between teeth         |      |
| (mm)                  |      |
| w = Distance          | 0.14 |
|                       | 0.11 |
| between teeth (in)    |      |