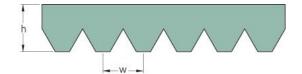

## PHG 16PK1680

| No. of ribs                           | 16   |
|---------------------------------------|------|
| Effective length<br>(mm)              | 1680 |
| Effective length (in)                 | 66.1 |
| h = Height (mm)                       | 5.5  |
| h = Height (in)                       | 0.22 |
| Width (mm)                            | 56.9 |
| Width (in)                            | 2.24 |
| w = Distance<br>between teeth<br>(mm) | 3.5  |
| w = Distance<br>between teeth (in)    | 0.14 |