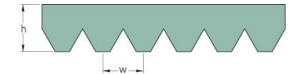

## PHG 10PK1660

| No. of ribs                           | 10   |
|---------------------------------------|------|
| Effective length<br>(mm)              | 1660 |
| Effective length (in)                 | 65.4 |
| h = Height (mm)                       | 5.5  |
| h = Height (in)                       | 0.22 |
| Width (mm)                            | 35.6 |
| Width (in)                            | 1.4  |
| w = Distance<br>between teeth<br>(mm) | 3.5  |
| w = Distance<br>between teeth (in)    | 0.14 |