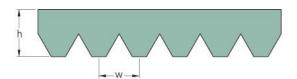

## PHG 16PK1620

|                       | 1.6  |
|-----------------------|------|
| No. of ribs           | 16   |
| Effective length      | 1620 |
| (mm)                  |      |
| Effective length (in) | 63.8 |
| h = Height (mm)       | 5.5  |
| h = Height (in)       | 0.22 |
| Width (mm)            | 56.9 |
| Width (in)            | 2.24 |
| w = Distance          | 3.5  |
| between teeth         |      |
| (mm)                  |      |
| w = Distance          | 0.14 |
| between teeth (in)    |      |