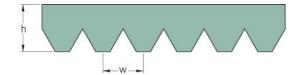

## PHG 8PK1600

| No. of ribs           | 8    |
|-----------------------|------|
| Effective length      | 1600 |
| (mm)                  |      |
| Effective length (in) | 63   |
| h = Height (mm)       | 5.5  |
| h = Height (in)       | 0.22 |
| Width (mm)            | 28.4 |
| Width (in)            | 1.12 |
| w = Distance          | 3.5  |
| between teeth         |      |
| (mm)                  |      |
| w = Distance          | 0.14 |
| between teeth (in)    |      |