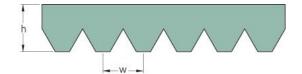

## PHG 16PK1580

| No. of ribs           | 16   |
|-----------------------|------|
| Effective length      | 1580 |
| (mm)                  |      |
| Effective length (in) | 62.2 |
| h = Height (mm)       | 5.5  |
| h = Height (in)       | 0.22 |
| Width (mm)            | 56.9 |
| Width (in)            | 2.24 |
| w = Distance          | 3.5  |
| between teeth         |      |
| (mm)                  |      |
| w = Distance          | 0.14 |
| between teeth (in)    |      |