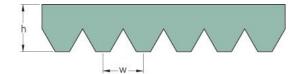

## PHG 10PK1580

| No. of ribs                           | 10   |
|---------------------------------------|------|
| Effective length                      | 1580 |
| (mm)                                  |      |
| Effective length (in)                 | 62.2 |
| h = Height (mm)                       | 5.5  |
| h = Height (in)                       | 0.22 |
| Width (mm)                            | 35.6 |
| Width (in)                            | 1.4  |
| w = Distance<br>between teeth<br>(mm) | 3.5  |
| w = Distance<br>between teeth (in)    | 0.14 |