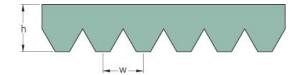

## PHG 12PK1560

| No. of ribs                           | 12   |
|---------------------------------------|------|
| Effective length<br>(mm)              | 1560 |
| Effective length (in)                 | 61.4 |
| h = Height (mm)                       | 5.5  |
| h = Height (in)                       | 0.22 |
| Width (mm)                            | 42.7 |
| Width (in)                            | 1.68 |
| w = Distance<br>between teeth<br>(mm) | 3.5  |
| w = Distance<br>between teeth (in)    | 0.14 |