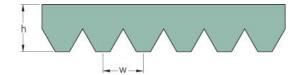

## PHG 16PK1540

| No. of ribs           | 16   |
|-----------------------|------|
| Effective length      | 1540 |
| (mm)                  |      |
| Effective length (in) | 60.6 |
| h = Height (mm)       | 5.5  |
| h = Height (in)       | 0.22 |
| Width (mm)            | 56.9 |
| Width (in)            | 2.24 |
| w = Distance          | 3.5  |
| between teeth         |      |
| (mm)                  |      |
| w = Distance          | 0.14 |
| between teeth (in)    |      |