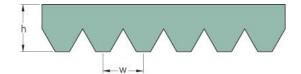

## PHG 12PK1540

| No. of ribs              | 12   |
|--------------------------|------|
| Effective length<br>(mm) | 1540 |
| Effective length (in)    | 60.6 |
| h = Height (mm)          | 5.5  |
| h = Height (in)          | 0.22 |
| Width (mm)               | 42.7 |
| Width (in)               | 1.68 |
| w = Distance             | 3.5  |
| between teeth            |      |
| (mm)                     |      |
| w = Distance             | 0.14 |
| between teeth (in)       |      |