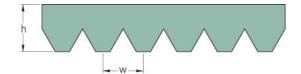

## PHG 10PK1540

| No. of ribs                           | 10   |
|---------------------------------------|------|
| Effective length<br>(mm)              | 1540 |
| Effective length (in)                 | 60.6 |
| h = Height (mm)                       | 5.5  |
| h = Height (in)                       | 0.22 |
| Width (mm)                            | 35.6 |
| Width (in)                            | 1.4  |
| w = Distance<br>between teeth<br>(mm) | 3.5  |
| w = Distance<br>between teeth (in)    | 0.14 |